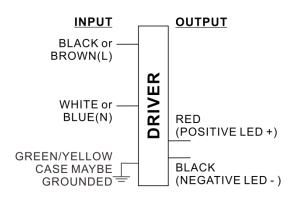

## Wire Diagram

#### Note:

Install in accordance with National and Local Electrical Codes

Please pay special attention to wiring installation guidelines, Wrong wiring will cause damage to the LED driver

Before connection the power, make sure you have access to the LED load.